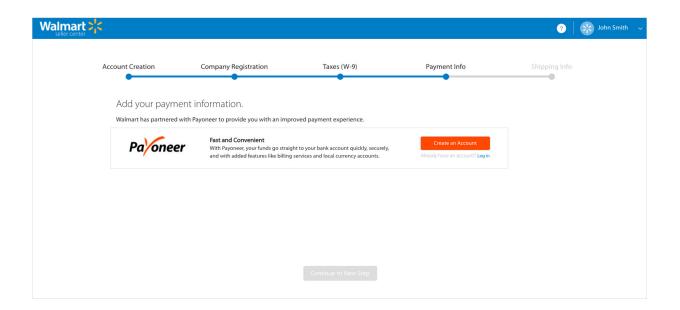

## 5 Payment Info: Registering with Payoneer

We've partnered with Payoneer to process all Walmart Marketplace payments. You must register with Payoneer to receive your Walmart payments.

#### Fast and Convenient

With Payoneer, your funds go straight to your bank account quickly, securely, and with added features like billing services and local currency accounts.

Create an Account

Already have an account? Log in