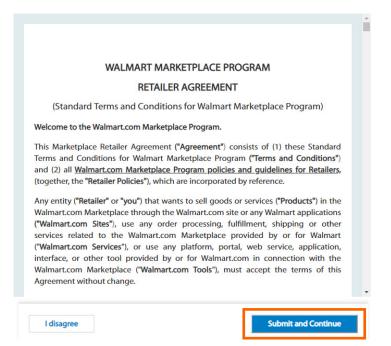

### 2 Walmart Retailer Agreement

**Next, please carefully review the Walmart Marketplace Program Retailer Agreement.** This is the legal agreement we have with all of our Marketplace Sellers.

**If you agree, please check the box at the bottom of the agreement.** Then click "Submit and Continue" to move to the next step.